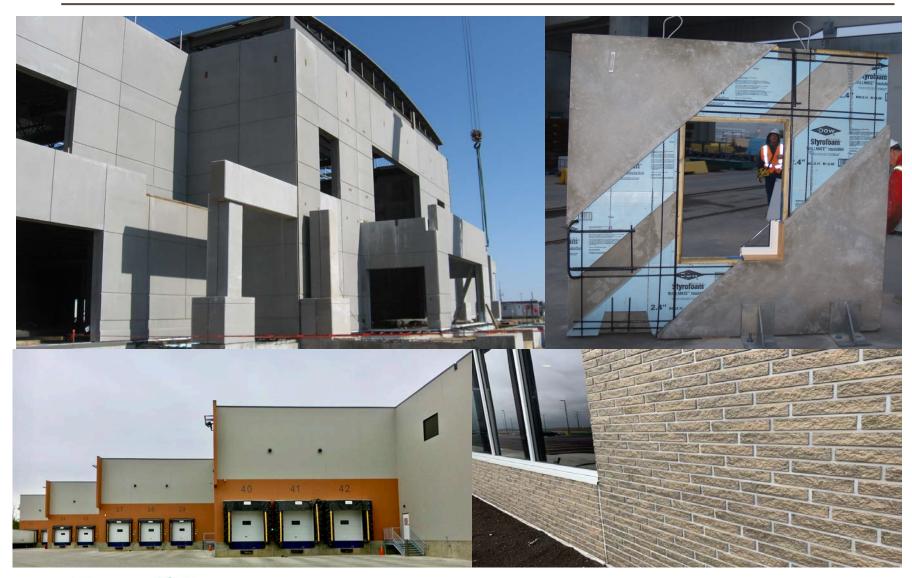

## **Insulated Precast Concrete Wall Panels**

Insulated precast concrete wall panels provide a **functional** and **aesthetic** exterior building envelope with a **continuous thermal layer**. They can be designed for **load-bearing** or **non-load-bearing** applications and are available in various **sizes** and **finishes** to suit different projects.

Benefits: Energy Efficient, Attractive Finishes, Fire Resistant, Fast Construction, Durable and Long-Lasting, Sound Resistant, High Quality

Precast panels ensure **speed**, **efficiency**, and **versatility**, making them ideal for both standard and custom applications.