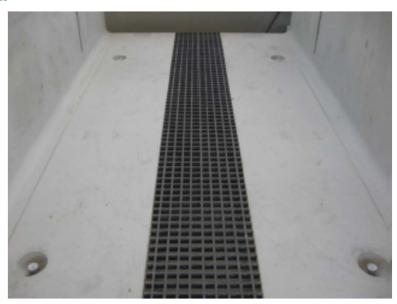

We can incorporate gratings at the trench bottom channel to facilitate moisture release in dry applications. For easy access and maintenance, trench lids can be incorporated into the designs and these can be made of concrete, cast iron or stainless steel.