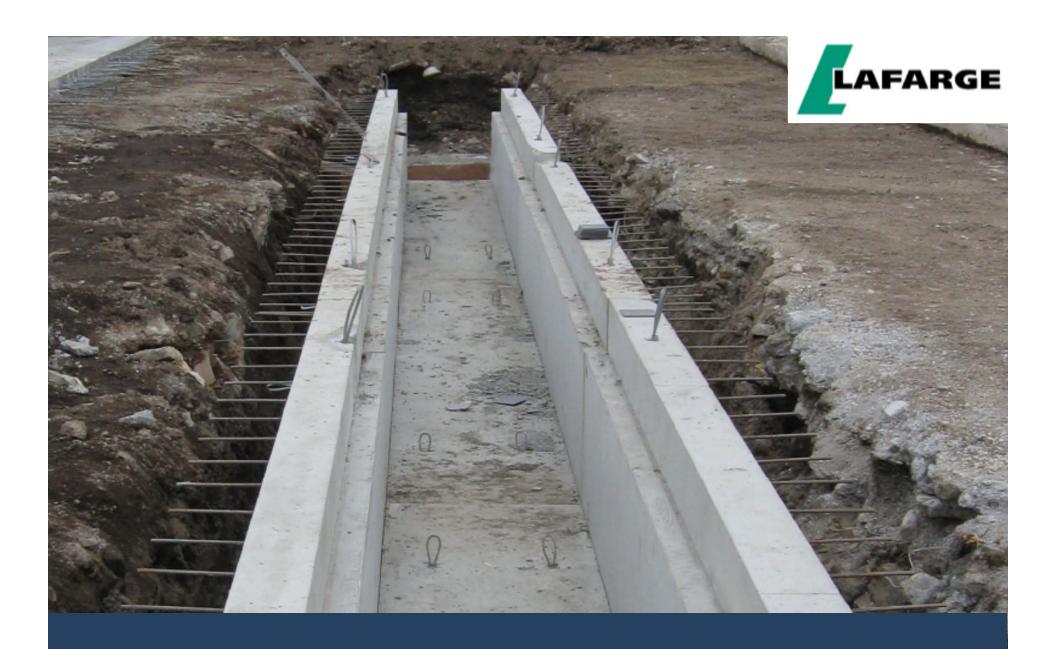

# PRECAST CONCRETE TRENCHES

Lafarge precast trenches offer a safer and more economical alternative to cast-inplace trenches for the installation of underground infrastructure and utilities.

## **VERSATILITY**

Lafarge trenches can be used for both wet and dry applications. They can have drainage troughs for the protection of items such as underground power lines, utility lines, and oil and gas pipelines. For wet applications, our trenches can effectively channel surface run-off and effluent.

#### HIGH STRUCTURAL STRENGTH AND DURABILITY

Lafarge Precast trenches are strong, durable and can be designed to handle a very wide range of highway loads and site traffic. Our Precast trenches require little to no maintenance over their lifetime.