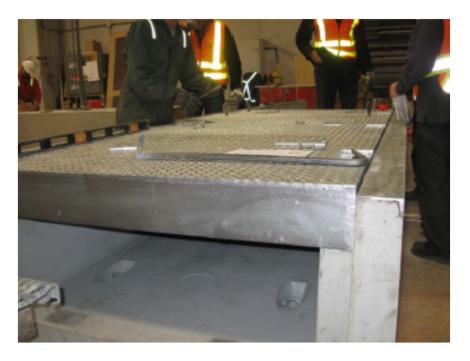

### **CUSTOMIZED AND FLEXIBLE DESIGNS**

Lafarge precast trenches are delivered in a wide range of designs and sizes depending on specific project needs. They can be modularized for easy transportation, installation, expandability and relocation to subsequent project sites.

We can incorporate gratings at the trench bottom channel to facilitate moisture release in dry applications. For easy access and maintenance, trench lids can be incorporated into the designs and these can be made of concrete, cast iron or stainless steel.